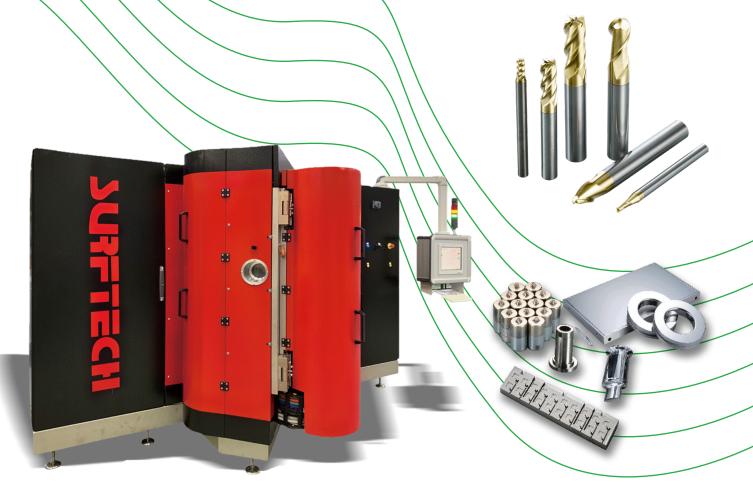

## **STAR-S800**

The Machine that Maximizes Your Throughput

The STAR-S800 is a high-efficiency PVD coating system offering versatile, large-batch processing with advanced automation

Quality made in Italy

8-axis planetary carousel

Split arc design for high cathode usage rate