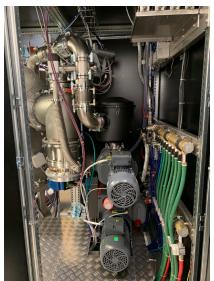

## **STAR-S800**

The Machine that Maximizes Your Throughput





The STAR-S800 is a high-efficiency PVD coating system offering versatile, large-batch processing with advanced automation





Quality made in Italy

8-axis planetary carousel

Split arc design for high cathode usage rate







## **SYSTEM SPECIFICATIONS**

| Chamber Size             | Ф800 x 1,050 mm<br>Ф31.5" x 41.3"              | Loading Capacity<br>(Φ1/4 or Φ 6 mm Endmill)  | 1,920 PCS          |
|--------------------------|------------------------------------------------|-----------------------------------------------|--------------------|
| Effective Plasma<br>Zone | Ф500 x 600 mm<br>Ф19.7" x 23.6"                | Loading Capacity<br>(Φ1/2 or Φ 12 mm Endmill) | 600 PCS            |
| Footprint L 3,226 x      | W 2,502 x H 2,113 mm<br>127.0" x 98.5" x 83.2" | Loading Weight                                | 600 KG<br>1,320 LB |
| Cathode Source           | 4 sets (611x 191 mm)                           | Planetary Carousel                            | 8 axis             |

Vacuum Arc (Rectangular)

Cycl