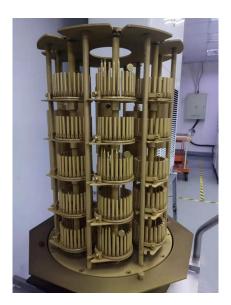

8-axis planetary carousel

Split arc design for high cathode usage rate

## **SYSTEM SPECIFICATIONS**

| Chamber Size             | Ф800 x 1,050 mm<br>Ф31.5" x 41.3"              | Loading Capacity<br>(Φ1/4 or Φ 6 mm Endmill)  | 1,920 PCS          |
|--------------------------|------------------------------------------------|-----------------------------------------------|--------------------|
| Effective Plasma<br>Zone | Ф500 x 600 mm<br>Ф19.7" x 23.6"                | Loading Capacity<br>(Φ1/2 or Φ 12 mm Endmill) | 600 PCS            |
| Footprint L 3,226 x      | W 2,502 x H 2,113 mm<br>127.0" x 98.5" x 83.2" | Loading Weight                                | 600 KG<br>1,320 LB |
| Cathode Source           | 4 sets (611x 191 mm)                           | Planetary Carousel                            | 8 axis             |