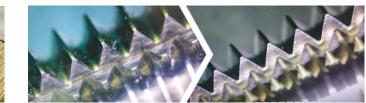

#### Edge Prepping

Improves edge strength, enhances chip removal, prevents material from sticking to the surface

#### Polishing

Achieve smooth and mirror finish through air lapping polishing

#### Deburring

Removes micro burrs from edges, improves finish, enhances durability and wear resistance, strengthens the edge