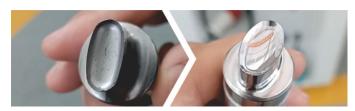

#### Edge Prepping

Improves edge strength, enhances chip removal, prevents material from sticking to the surface

#### Polishing

Achieve smooth and mirror finish through air lapping polishing

#### Deburring

Removes micro burrs from edges, improves finish, enhances durability and wear resistance, strengthens the edge