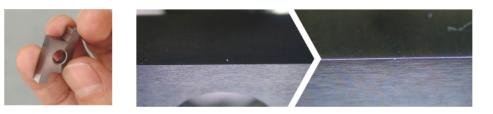

#### Edge Prepping

Improves edge strength, enhances chip removal, prevents material from sticking to the surface

#### Polishing

Achieve smooth and mirror finish through air lapping polishing

#### Deburring

Removes micro burrs from edges, improves finish, enhances durability and wear resistance, strengthens the edge