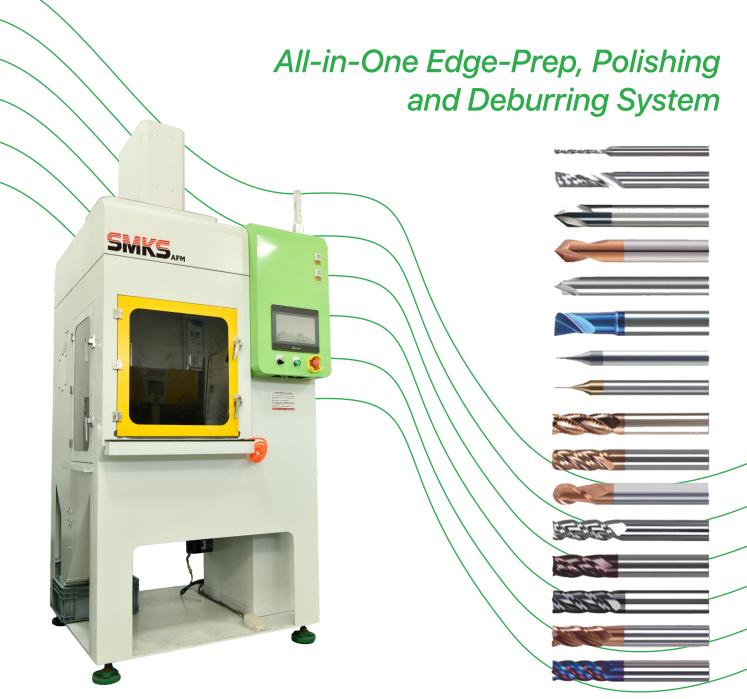

## **Automatic Air Lapping System**

Elevate Your Cutting Tools with the JMAP-920BM Automatic Air Lapping System

**Tool Carousel** 

#### Edge Prepping

Improves edge strength, enhances chip removal, prevents material from sticking to the surface

#### Polishing

Achieve smooth and mirror finish through air lapping polishing

#### Deburring

Removes micro burrs from edges, improves finish, enhances durability and wear resistance, strengthens the edge