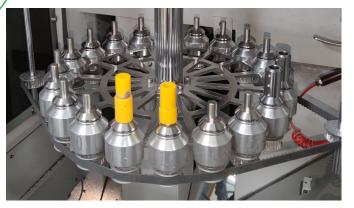

## **Automatic Air Lapping System**

Elevate Your Cutting Tools with the JMAP-920BM Automatic Air Lapping System

**Tool Carousel** 

### SYSTEM SPECIFICATIONS

| Footprint   | L 1,160 x \ | W 1,163 x H 2,437 mm<br>45.7" x 45.8" x 95.9" | Tool Dimensions  | Ø2 – Ø 25 mm<br>(Ø 1/8" – Ø 1")   |
|-------------|-------------|-----------------------------------------------|------------------|-----------------------------------|
| Weight      |             | 1,100 KG<br>2,425 LB                          | Production Rate  | 1 piece / min<br>400 pieces / day |
| Power Requi | irement     | 220V or 380V<br>(3 phase) / 1.64 kW           | Loading Capacity | 20 pieces / batch                 |